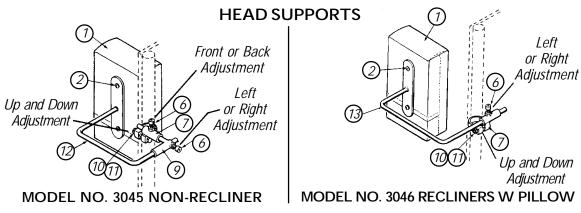

### HEAD SUPPORTS MODEL NOS. 3045 AND 3046 (FIGURE 1)

1. Mount the headrest support to the back upright of the chair; which includes the following items:

Headrest/Torso Pad Assembly (Item 1) Panhead Screw (Item 2) Pad Support Sub-Assembly (Item 12 or 13) Socket Screw (Item 6) Bracket Clamp (Item 7) Adjustment Bracket Assembly (Item 9) Lug Screw (Item 10) Locknut (Item 11)

- LEFT or RIGHT adjustments can be accomplished by loosening the socket screw (Item 6) on the adjustable bracket assembly (Item 9 - Model No. 3045) (Item 7 -Model 3046) with an Allen wrench.
- 3. UP or DOWN adjustment are made by loosening the lug screw and the locknut (Items 10 and 11).
- 4. FRONT and BACK adjustments are made by loosening the socket screw (Item 6) on the bracket clamp (Item 7 Model No. 3045 Only).

FIGURE 1 - INSTALLATION OF HEAD SUPPORTS